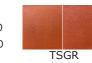

# PREMIXED TERRA SIGILLATA

... is made with very fine grained clays, lots of water, and a small amount of deflocculant to disperse the fine particles. The slurry must settle for 12-24 hours and the super fine particles are then siphoned off. This is a low-production item. Please contact us for stock on hand. 4oz & Pints only. Color images show each slip fired at ^04 on the left and ^6 on the right. Go to <a href="https://www.georgies.com/gcc-clay-slip">www.georgies.com/gcc-clay-slip</a> for more information.

**Red Art** 4oz ..... \$8.00 Pints ...\$15.00

**Gauge Red** 4oz ...... \$8.00 Pints ....\$15.00

**EPK**4oz ..... \$8.00
Pints ... \$15.00