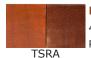

# PREMIXED TERRA SIGILLATA

... is made with very fine grained clays, lots of water, and a small amount of deflocculant to disperse the fine particles. The slurry must settle for 12-24 hours and the super fine particles are then siphoned off. This is a low-production item. Please contact us for stock on hand. 4oz & Pints only. Color images show each slip fired at ^04 on the left and ^6 on the right. Go to <a href="https://www.georgies.com/gcc-clay-slip">www.georgies.com/gcc-clay-slip</a> for more information.

**Red Art** 4oz ..... \$8.00 Pints ...\$15.00

**Gauge Red** 4oz ...... \$8.00 Pints ....\$15.00

**EPK**4oz ..... \$8.00
Pints ... \$15.00