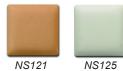

#### Laguna Porcelain Slips (cone 6)

| Gallon (UPS okay) | 1-3@    | 4-11 @  |
|-------------------|---------|---------|
| NS121Warm Blush   | \$29.99 | \$25.50 |
| NS125Very White   | \$29.99 | \$25.50 |